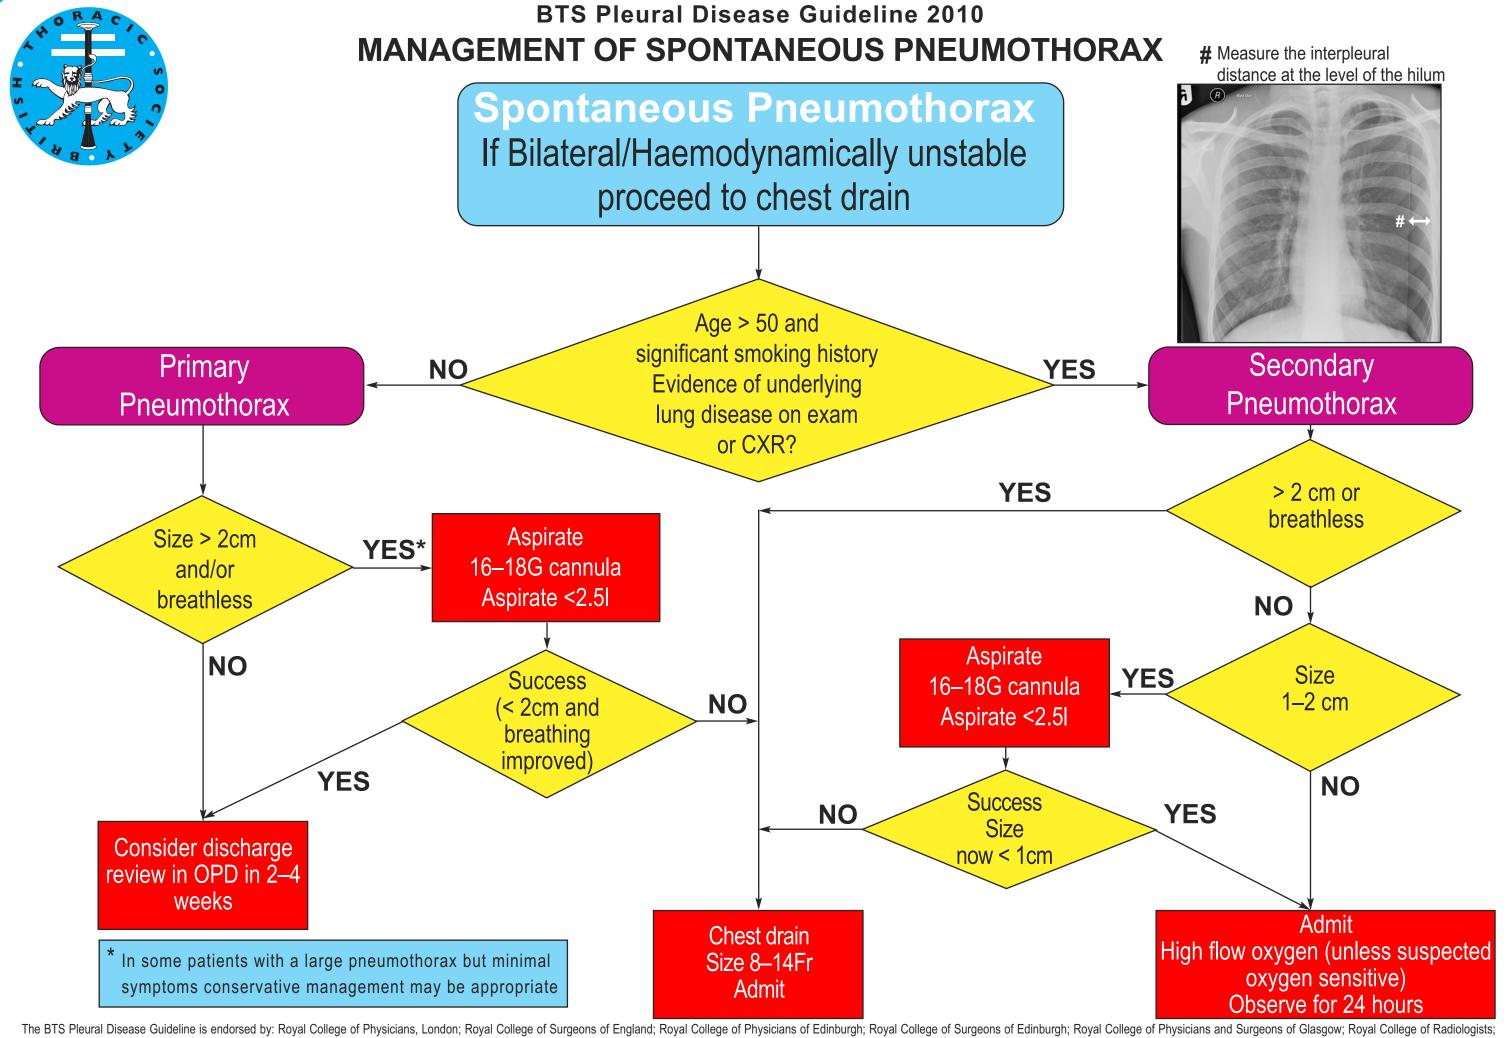

The BTS Pleural Disease Guideline is endorsed by: Royal College of Physicians, London; Royal College of Surgeons of England; Royal College of Physicians of Edinburgh; Royal College of Surgeons of Edinburgh; Royal College of Physicians and Surgeons of Glasgow; Royal College of Radiologists; Royal College of Physicians and Surgeons of Glasgow; Royal College of Radiologists; College of Physicians of Clinical Biochemistry; British Society of Clinical Cytology. BTS Guideline for Pleural Disease 2010 is published in Thorax Vol 65 Supplement 2 and is available online at: http://www.brit-thoracic.org.uk/clinical-information/pleural-disease.aspx